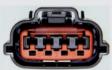

### C-04FR4-8G

Nissan Crank Angle Sensor Connector, Seals and Female Terminals 1+ \$24.00 5+ \$18.00

10+ \$14.40 25+ \$12.00 Prices Ex GST **Brown** 