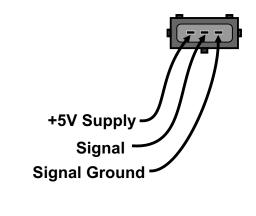

## NOTES:

Absolute Pressure is any pressure above a complete vacuum. This sensor can measure above and below atmospheric pressure.

This is an active sensor. Do not use a pull-up resistor on the signal of this sensor. The output is driven to the correct voltage by the electronics inside the sensor.