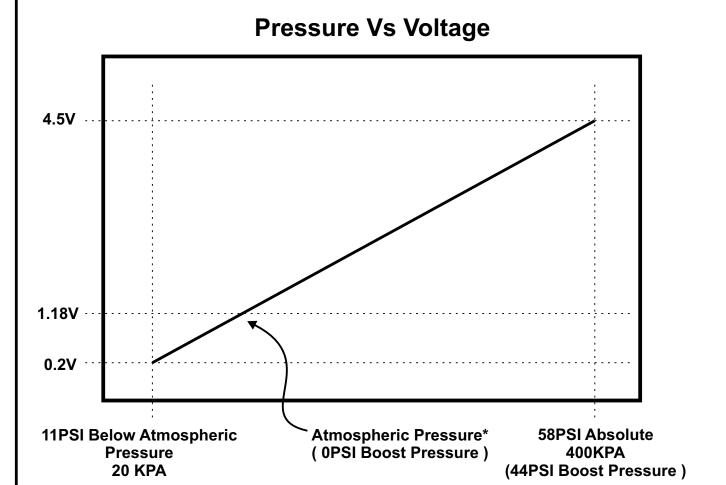

## NOTES:

Absolute Pressure is any pressure above a complete vacuum. This sensor can measure above and below atmospheric pressure.

This is an active sensor. Do not use a pull-up resistor on the signal of this sensor. The output is driven to the correct voltage by the electronics inside the sensor.

## **APPLICATIONS:**

This sensor is most often used as a MAP sensor to monitor engine intake vacuum and pressure for an engine management system.

Max Boost Pressure - 44PSI

\*NOTE: This is an estimate of the voltage as Atmospheric Pressure changes with altitude and weather conditions