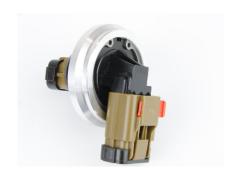

Assembled Bulkhead Connector and Aluminium Ring with circlip and electrical plugs