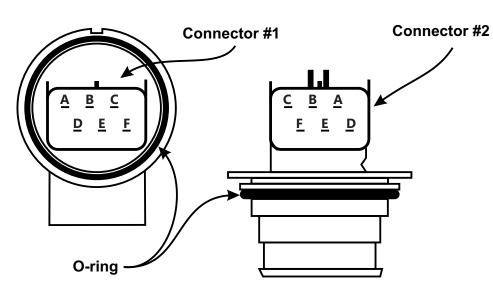

## ASSEMBLY:

- Weld the Bulkhead Connector aluminium ring into place before assembling the plastic connector parts into the ring
- Place the O-ring onto the Bulkhead Connector as shown.
- Press the Bulkhead Connector into the recess in the aluminium ring.
- Install the circlip into the circlip groove in the aluminium ring to retain the Bulkhead Connector to the aluminium ring.
- Remove the red lock pin from the plug you are going to insert into Connector #1 as it will foul on the Bulkhead Connector housing.

## **TERMINAL CONNECTIONS:**

- A A
- **B B**
- C-C
- D-D E-E
- F-F