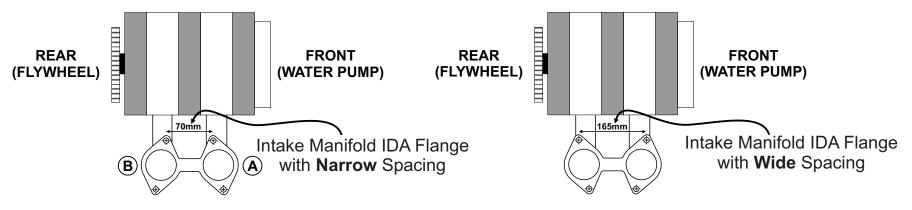

(03) 9873 5955 +613 9873 5955

Aftermarket Rotary Intake Manifolds to suit IDA style Throttle Bodies can be configured with the Flange Face having either "Narrow" or "Wide" configuration as in the diagrams below.

It is vitally important that you understand how your manifold is configured so you can tell us before we finalize your IDA throttle body. This information allows us to set the correct throttle opening rotation, TPS location and Throttle Cable Mounting location.

## ROTARY ENGINE VIEWED FROM ABOVE

## **ROTARY ENGINE VIEWED FROM ABOVE**

**NARROW SPACING TYPE** 

**WIDE SPACING TYPE**