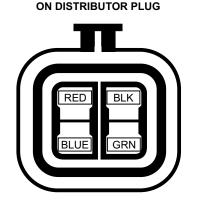

DISTRIBUTOR PLUG

**RED - Red - Switched Ignition +12V** 

**BLK - Black - Sensor/Signal Ground** 

**BLUE - Blue - 1 Pulse Per Distributor Rotation** 

**GRN - Green - 8 Pulses Per Distributor Rotation** 